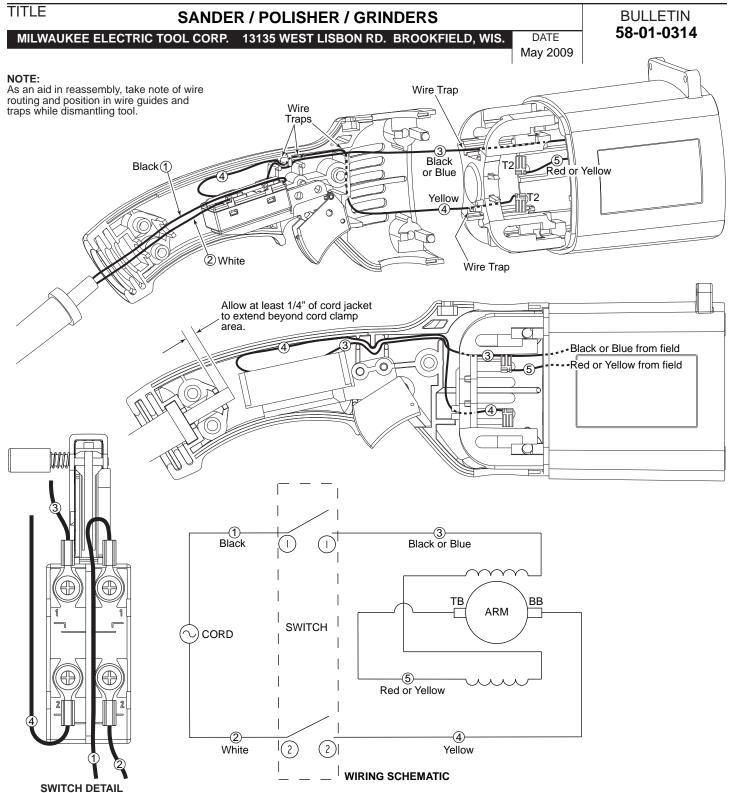

## **WIRING INSTRUCTIONS**

| WIRING SPECIFICATIONS |               |                    |       |        |                                                                                                |  |  |
|-----------------------|---------------|--------------------|-------|--------|------------------------------------------------------------------------------------------------|--|--|
| Wire<br>No.           | Wire<br>Color | Origin or Part No. | Gauge | Length | Terminals, Connectors and End Wire Preparation                                                 |  |  |
| 1                     | Black         | Cord               | 16    | 3"     | Strip 3/16" for T1. Connect to right '1' on switch.                                            |  |  |
| 2                     | White         | Cord               | 16    | 1-1/4" | Strip 3/16" for T1. Connect to right '2' on switch.                                            |  |  |
| 3                     | Black/Blue    | Field              | 16    | 7-1/2" | Strip 3/16" for T1. Connect to left '1' on switch.                                             |  |  |
| 4                     | Yellow        |                    | 16    | 7-7/8" | Strip 3/16" for T1, connect to left '2' on switch. Strip 1/8" for T2, connect to bottom brush. |  |  |
| 5                     | Red/Yellow    | Field              | 16    | 3"     | Strip 1/8" for T2. Connect to top brush.                                                       |  |  |
|                       |               |                    |       |        |                                                                                                |  |  |
| 5                     | Red/Yellow    | Field              |       |        | Strip 1/8" for T2. Connect to top brush.  AD WIRE - BUILLETIN 58-01-0003                       |  |  |

NOTE:
All lead lengths are before stripping.
All field leads are to be measured from and perpendicular to laminations. All leads must be held to  $\pm$  1/8" unless specified elsewhere.

| TERMINAL DESCRIPTION |            |      |  |  |  |  |  |
|----------------------|------------|------|--|--|--|--|--|
| Code                 | Part No.   | Qty. |  |  |  |  |  |
| T1                   | 23-74-0840 | 4    |  |  |  |  |  |
| T2                   | 23-74-0750 | 2    |  |  |  |  |  |