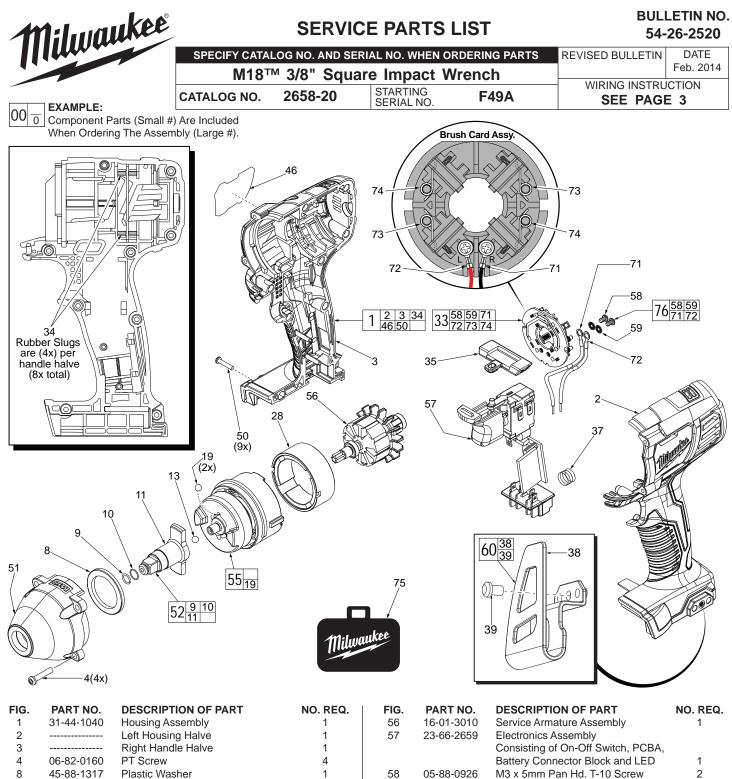

45-88-1980

42-70-2653

\_\_\_\_\_

\_\_\_\_\_

-----

-----

42-55-2762

14-46-2394

10-20-1126

59 60

71

72

73

74

75

76

77

Spring Washer

Belt Clip Assembly

Brush Spring - Right

Leadwire/Screw/Washer Kit

Warning Label (Not Shown)

Brush Spring - Left

Carrying Case

Leadwire Assembly - Black - Right Side

Leadwire Assembly - Red - Left Side

| 45-88-1317 | Plastic Washer                          | 1                                               |
|------------|-----------------------------------------|-------------------------------------------------|
| 44-90-1050 | Friction Ring                           | 1                                               |
| 34-40-1885 | O-Ring                                  | 1                                               |
|