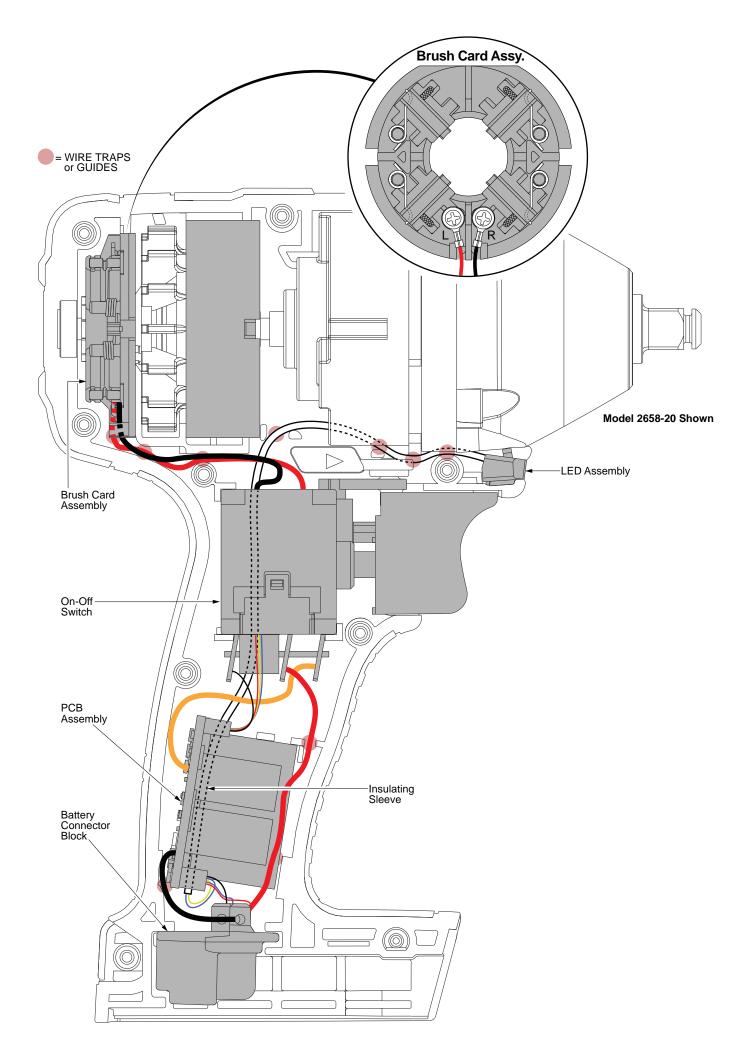

ST Screw         | 9                                               |
| 28-50-0060 | Front Gearcase with Bushing             | 1                                               |
| 42-06-0075 | 3/8" Square Anvil Assembly with Bearing | 1                                               |
| 14-30-0115 | Gearbox Assembly                        | 1                                               |
|            | 44-90-1050<br>34-40-1885<br>            | 44-90-1050  Friction Ring    34-40-1885  O-Ring |

| MILWAUKEE ELECTRIC TOOL CORPORATIO        | Ν   |
|-------------------------------------------|-----|
| 13135 W. Lisbon Road, Brookfield, WI 5300 | )5  |
| Drwg                                      | . 2 |

2

1

1

1

2

2

1

1

1



43 Coat inside grooves of Bushing (inside of 43) with grease.