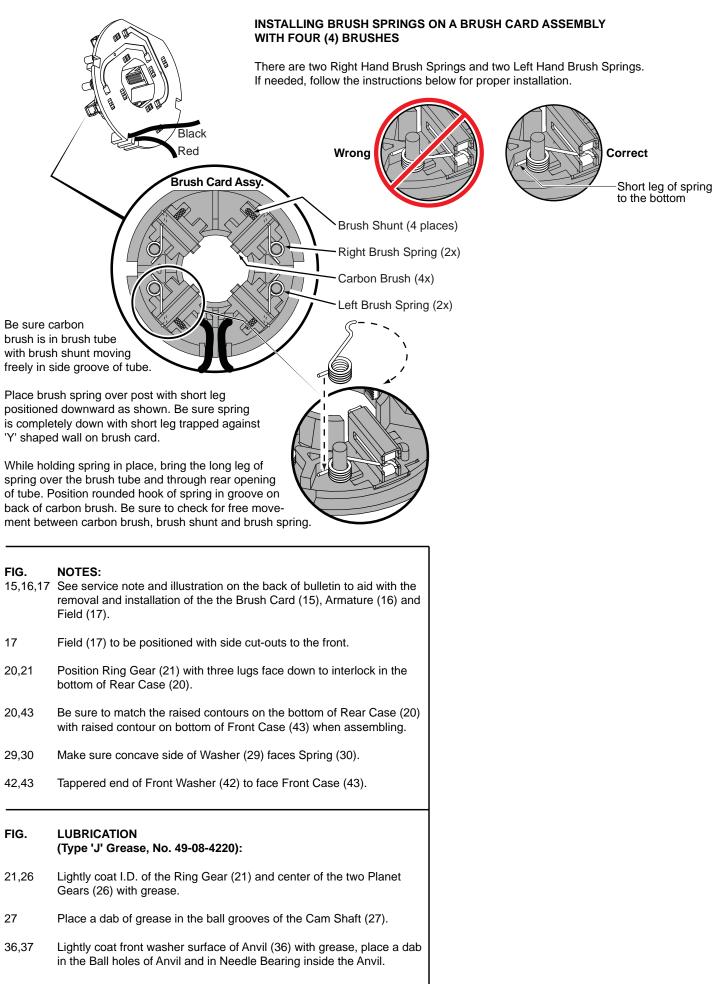

|
| 06-82-6350 | M3 x 16mm Pan Hd. T-10 ST Screw         | 9                                               |
| 28-50-0060 | Front Gearcase with Bushing             | 1                                               |
| 42-06-0075 | 3/8" Square Anvil Assembly with Bearing | 1                                               |
| 14-30-0115 | Gearbox Assembly                        | 1                                               |
|            | 44-90-1050<br>34-40-1885<br>            | 44-90-1050  Friction Ring    34-40-1885  O-Ring |

| MILWAUKEE ELECTRIC TOOL CORPORATIO        | Ν   |
|-------------------------------------------|-----|
| 13135 W. Lisbon Road, Brookfield, WI 5300 | )5  |
| Drwg                                      | . 2 |

2

1

1

1

2

2

1

1

1



43 Coat inside grooves of Bushing (inside of 43) with grease.