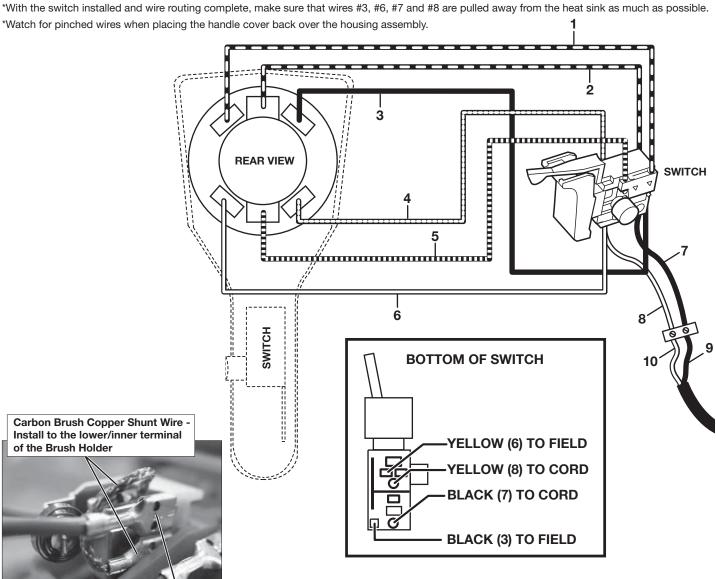

## NOTE:

\*As an aid to reassembly, take note of the wire routings and position of the wires in the wire guides and wire guides traps prior to dismantling the tool.

\*With the switch installed and wire routing complete make sure that wires #3, #6, #7 and #8 are pulled away from the heat sink as much as possible.

| WIRING SPECIFICATIONS |               |                   |        |                                                       |  |  |
|-----------------------|---------------|-------------------|--------|-------------------------------------------------------|--|--|
| Wire<br>No.           | Wire<br>Color | Orgin of<br>Gauge | Length | Terminals, Connectors and 1 or 2 End Wire Preparation |  |  |
| 1                     | Red           |                   |        | 23-94-6710 Leadwire Assembly                          |  |  |
| 2                     | Red           |                   |        | 23-94-6710 Leadwire Assembly                          |  |  |
| 3                     | Black         |                   |        | 23-94-6735 Leadwire Assembly                          |  |  |
| 4                     | Gray          |                   |        | 23-94-6715 Leadwire Assembly                          |  |  |
| 5                     | Purple        |                   |        | 23-94-6720 Leadwire Assembly                          |  |  |
| 6                     | Yellow        |                   |        | 23-94-6730 Leadwire Assembly                          |  |  |
| 7                     | Black         |                   |        | 23-94-6740 Leadwire Assembly                          |  |  |
| 8                     | Yellow        |                   |        | 23-94-6745 Leadwire Assembly                          |  |  |
| 9                     | Black         |                   |        | Component of Cord Set                                 |  |  |
| 10                    | White         |                   |        | Component of Cord Set                                 |  |  |

Switch Leadwire (#2 or #5) - Install to upper/outer terminal

BULK LEAD WIRE - BULLETIN 58-01-0003