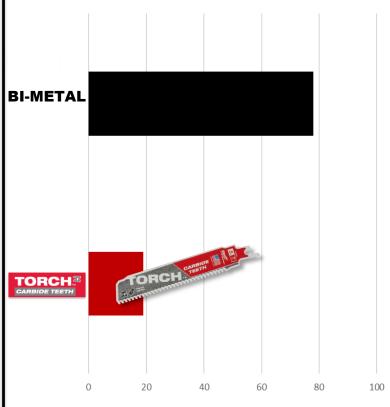

#### LIFE IN SCHEDULE 40 BLACK PIPE

#### **BI-METAL**

REBAR

I-BEAM

RIGID

CONDUIT

## CUT LONGER