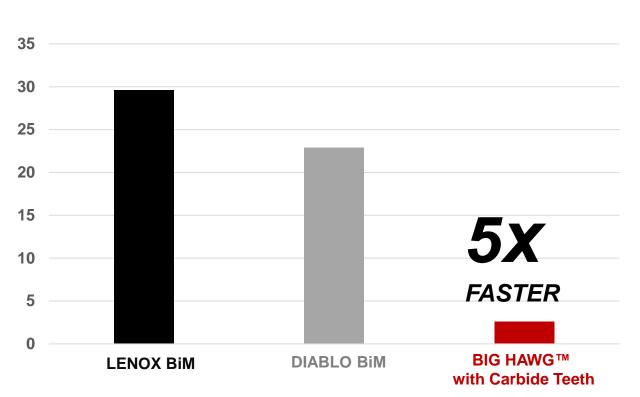

# **CUT FASTER** SPEED IN CLEAN WOOD **5X FASTER BI-METAL**

20

10

CUTS 1,000 MORE NAILS.