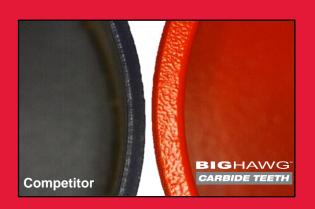

## 70% THICKER BACKER MATERIAL

10X LARGER
CARBIDE TEETH

### 80% MORE SLOT VOLUME