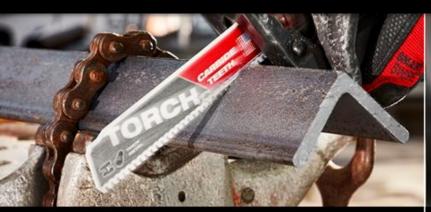

# CARBIDE TEETH

| PRODUCT                                                      | SKU COUNT                                               | PRE ORDER     | SHIP DATE     |
|--------------------------------------------------------------|---------------------------------------------------------|---------------|---------------|
| The TORCH™ with CARBIDE TEETH                                | 6" & 9"<br>1PK, 3PK, 5PK                                | APRIL 1, 2018 | JUNE 1, 2018  |
| The AX™ with CARBIDE TEETH                                   | 1PKS<br>AVAILABLE NOW<br>6", 9", & 12"<br>1PK, 3PK, 5PK | APRIL 1, 2018 | JUNE 1, 2018  |
| HOLE DOZER™ with CARBIDE TEETH                               | 20<br>20 SIZES (3/4" to 4-1/2")<br>ALL OPEN STOCK       | APRIL 1, 2018 | JUNE 1, 2018  |
| BIG HAWG™ with CARBIDE TEETH                                 | 19 13 SIZES (1-3/8" to 6-1/4") 3 KITS & 3 ACCESSORIES   | APRIL 1, 2018 | JUNE 1, 2018  |
| CIRCULAR SAW BLADES  Milwauker  Milwauker  Marcal-Higher and | 29 PREMIUM, 1 BASIC,<br>3 FIBER CEMENT                  | MARCH 1, 2018 | APRIL 2, 2018 |

25% MORE CARBIDE PER TOOTH

**OVER 70%**LARGER GULLETS

SHARP, CONSISTENT CARBIDE

LONGEST LIFE IN THICK METAL