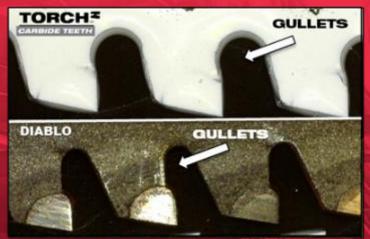

25% MORE CARBIDE PER TOOTH

**OVER 70%**LARGER GULLETS

SHARP, CONSISTENT CARBIDE

LONGEST LIFE IN THICK METAL