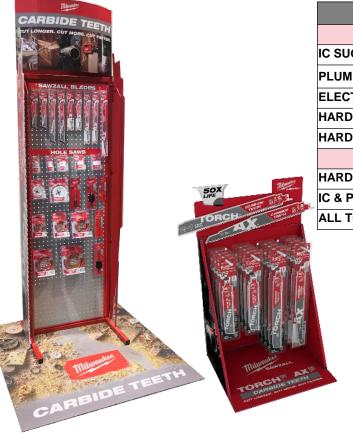

# CARBIDE TEETH PRE-BUY PLACEMENT BUY \$750 in CARBIDE TEETH, RECEIVE 20% OFF!

| POG ASSORTMENT                          | HEAVY DUTY         | PROMO PRICE | RETAIL     |
|-----------------------------------------|--------------------|-------------|------------|
| FREESTA                                 | NDING MERCHANDISER |             |            |
| C SUGGESTED MIX                         | \$1,698.72         | \$1,358.97  | \$2,747.17 |
| PLUMBING SUGGESTED MIX                  | \$1,562.45         | \$1,249.96  | \$2,656.75 |
| ELECTRICAL SUGGESTED MIX                | \$1,127.95         | \$902.36    | \$1,883.55 |
| HARDWARE W/ CIRC BLADE SUGGESTED MIX    | \$1,510.87         | \$1,208.70  | \$2,489.57 |
| HARDWARE W/ NO CIRC BLADE SUGGESTED MIX | \$1,342.10         | \$1,073.68  | \$2,249.87 |
| COUNTE                                  | RTOP MERCHANDISER  |             |            |
| HARDWARE SUGGESTED MIX                  | \$250.50           | \$200.40    | \$413.76   |
| C & PLUMBING SUGGESTED MIX              | \$279.00           | \$223.20    | \$497.76   |
| ALL TORCH SUGGESTED MIX                 | \$354.90           | \$283.92    | \$629.76   |

#### **DETAILS**

- One-time discount per ship to AB#
- Orders can not exceed \$5,000
- Orders not on POG sets must be at least \$750 with a minimum of (10) unique Carbide Teeth products.
- Product will begin shipping June
- Suggested Mix & Product Listing on Excel file
- Purchase of Merchandiser NOT necessary to Qualify for Discount