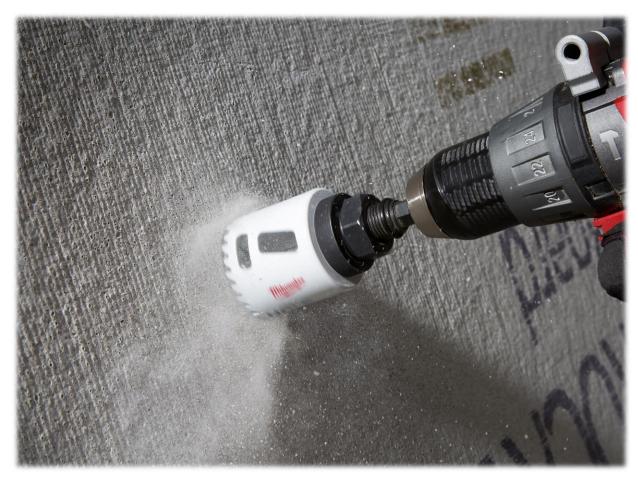

**HOLE DOZER™** with Carbide Teeth will excel in Materials & Applications

### USERS, MATERIALS, & APPLICATIONS

**KEY USERS** 

**MATERIALS** 

- NAIL-EMBEDDED WOOD
- CEMENT BOARD
- ROOFING SHINGLES

- FIBER CEMENT SIDING
- PLASTER
- STUCCO

APPLICATIONS

- THROUGH HOLES & CONNECTIONS FOR:
  - PIPE & COUPLING
  - VENT PIPE
  - CONDUIT

- ROUGH-IN PLUMBING
- SERVICE PLUMBING
- HVAC SERVICE & INSTALLATION

BIG HAWG™ with CARBIDE TEETH will excel in Nail-Embedded Wood & Abrasive Materials