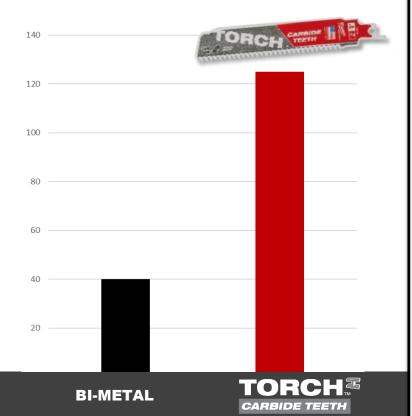

## CUT MORE

30+ CUTS
1/4" ANGLE IRON

10+ CUTS
2" STAINLESS STEEL

125+ CUTS
1" BLACK PIPE

20+ CUTS
4" CAST IRON

300+ CUTS
%" RIGID CONDUIT

50+ CUTS
1/2" REBAR