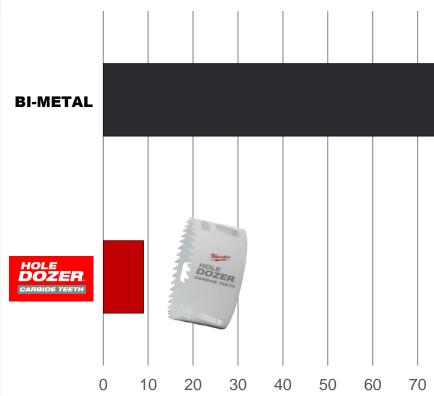

## CUT FASTER

70

## **SPEED IN ABRASIVES HOLE DOZER™** with Carbide Teeth **Bi-Metal** \*Could Not **Complete Cut**

CUT TIME in SEC.