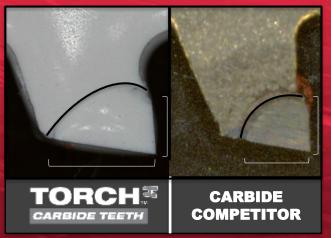

25% MORE CARBIDE PER TOOTH

**OVER 70%**LARGER GULLETS

SHARP, CONSISTENT CARBIDE

LONGEST LIFE IN THICK METAL

HARDER **CARBIDE GRADE** 

IMPROVED WEAR RESISTANCE

> PLUG JACK™ SLOTS

**ALL-ACCESS SLOT FOR FAST PLUG REMOVAL** 