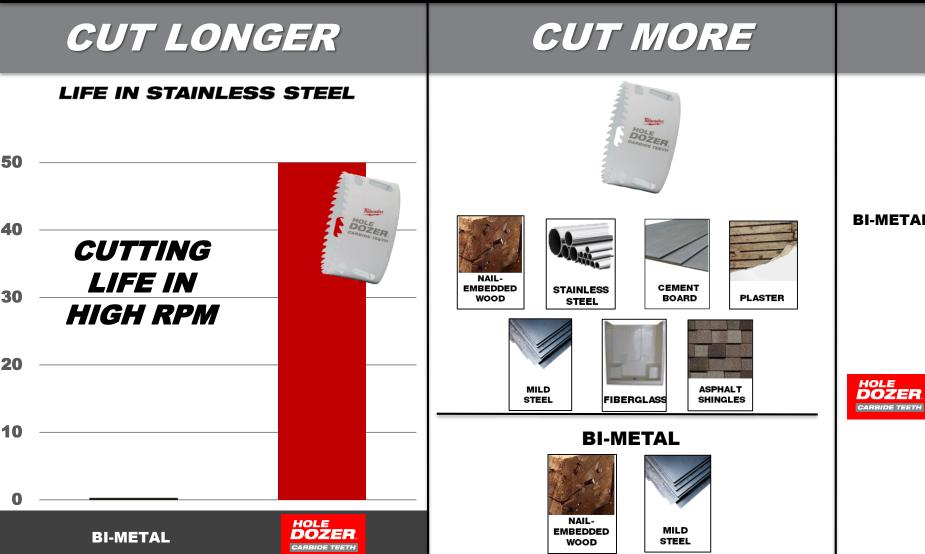

## CUT LONGER

## CUT MORE

HARD METAL

**ABRASIVES** 

**Stainless** Steel 50+ Cuts

Cement

**Board** 

250+ Cuts

Cast Iron 10+ Cuts

**Fiberglass** 250+ Cuts

**Asphalt Shingles** 150+ Cuts

Plaster &

Lathe