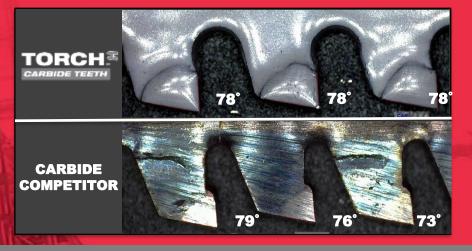

25% MORE CARBIDE PER TOOTH

**OVER 70%**LARGER GULLETS

SHARP, CONSISTENT CARBIDE

LONGEST LIFE IN THICK METAL

## CUT LONGER