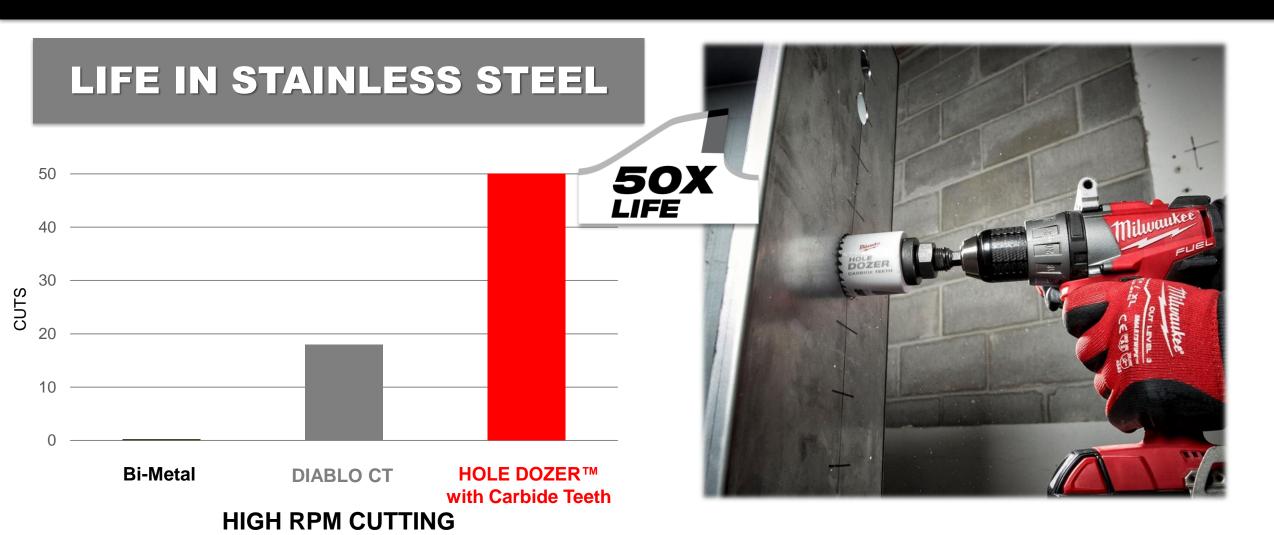

#### LIFE IN SCHEDULE 40 BLACK PIPE

#### **CUT MORE**

**HOLE DOZER™** with Carbide Teeth will excel in Materials & Applications