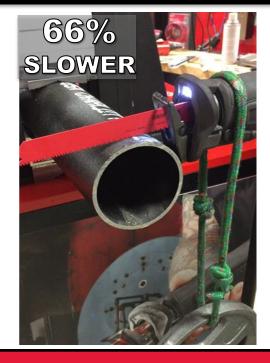

**Demolition** (Residential & Commercial)
- Material Sizing
- Cast Iron Removal
- Window Demolition

- Material Removal
- Vehicle Demolition
- Vehicle Extraction
- Rebar Cutting



The TORCH™ with Carbide Teeth will excel in these Materials & Applications





### MILWAUKEE CARBIDE ADVANTAGE

#### **CUT LONGER**

#### LIFE IN SCHEDULE 40 BLACK PIPE



#### **CUT MORE**

#### SOFT TO HARD METAL



#### **BI-METAL**

REBAR

I-BEAM

RIGID

CONDUIT



#### **CUT FASTER**

#### SPEED IN 2" STAINLESS STEEL PIPE







## CUT LONGER









## CUT MORE



30+ CUTS
1/4" ANGLE IRON



10+ CUTS
2" STAINLESS STEEL



125+ CUTS
1" BLACK PIPE



20+ CUTS
4" CAST IRON



300+ CUTS
%" RIGID CONDUIT



50+ CUTS
1/2" REBAR





## CUT FASTER

#### **SPEED IN 4" CAST IRON**













**DIABLO CT** 





32 SECONDS

**47 SECONDS** 

**53 SECONDS** 



**4 TPI CARBIDE** TEETH DESIGN

**LONGEST LIFE & BETTER DURABILITY** 



FAST CUTS & **MORE CUTS PER CHARGE** 





HARDER **CARBIDE GRADE** 

IMPROVED WEAR RESISTANCE

> PLUG JACK™ SLOTS

**ALL-ACCESS SLOT FOR FAST PLUG REMOVAL** 

#### **TARGET MATERIALS**



STAINLESS

STEEL

STEEL

























**TARGET USERS** 







Confidential Document Property of MILWAUKEE TOOL Brookfield, Wisconsin 53005





## USERS, MATERIALS, & APPLICATIONS

**KEY USERS** 











**MATERIALS** 

- Stainless Steel
- Mild Steel
- Plaster & Lathe
- Fiberglass

- Fiber Cement Siding
- Nail-embedded Wood
- Cement Board
- Roofing Shingles

#### HOLES FOR CLEARANCE AND CONNECTIONS:

**APPLICATIONS** 

- Rough-In Electrical
- Pipe & Coupling
- Vent Pip