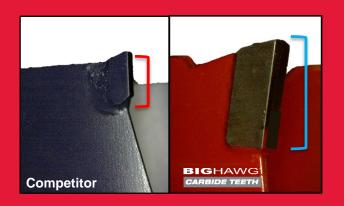

MULTI MATERIAL
PILOT BIT INCREASED MATERIAL
VERSATILITY

LARGEST CARBIDE TEETH
EXTREME DURABILITY ———
& FAST CUTS

OPTIMIZED SLOT
DESIGN
EASY PLUG REMOVAL

SURFACE
STRONGER BOND TO THE
CARBIDE TEETH

CLEARANCE
POCKET
BETTER CHIP REMOVAL

THICKER BACKER

EXTENDS LIFE IN

DEMANDING
APPLICATIONS