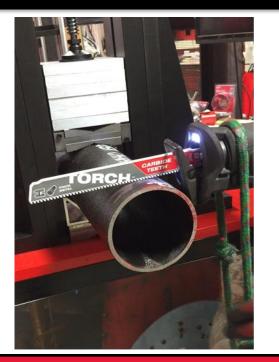

**APPLICATIONS** 

- **Demolition** (Residential & Commercial)
- Material Sizing
- Cast Iron Removal
- Window Demolition

- Material Removal
- Vehicle Demolition
- Vehicle Extraction
- Rebar Cutting

The TORCH™ with Carbide Teeth will excel in these Materials & Applications