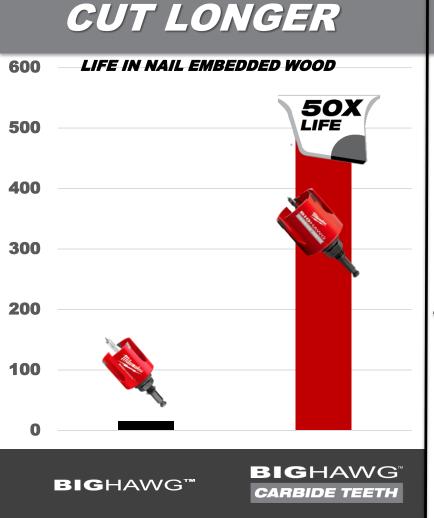

## CUT LONGER

## CUT MORE

**CEMENT BOARD** 

**NAIL-EMBEDDED WOOD** 

FIBER CEMENT SIDING

**SHINGLES** 

1000+ GUTS