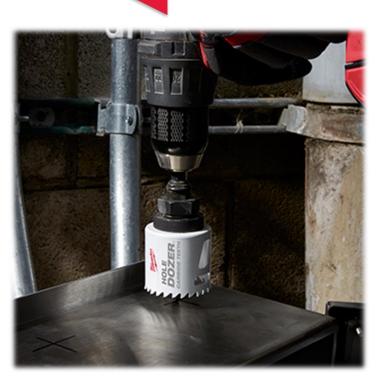

**HOLE DOZER™** with Carbide Teeth will excel in Materials & Applications

#### CUT FASTER