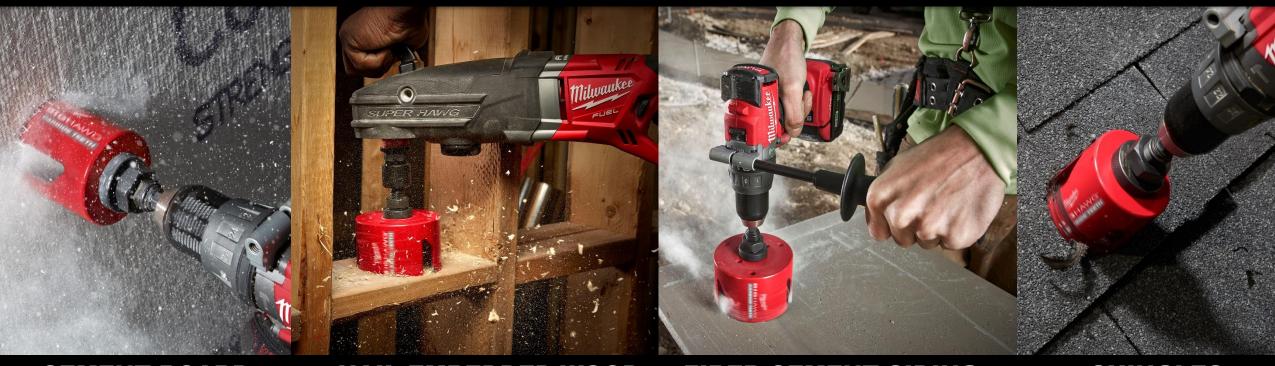

### USERS, MATERIALS, & APPLICATIONS

**KEY USERS** 

**MATERIALS** 

- NAIL-EMBEDDED WOOD
- CEMENT BOARD
- ROOFING SHINGLES

- FIBER CEMENT SIDING
- PLASTER
- STUCCO

APPLICATIONS

- THROUGH HOLES & CONNECTIONS FOR:
  - PIPE & COUPLING
  - VENT PIPE
  - CONDUIT

- ROUGH-IN PLUMBING
- SERVICE PLUMBING
- HVAC SERVICE & INSTALLATION

BIG HAWG™ with CARBIDE TEETH will excel in Nail-Embedded Wood & Abrasive Materials