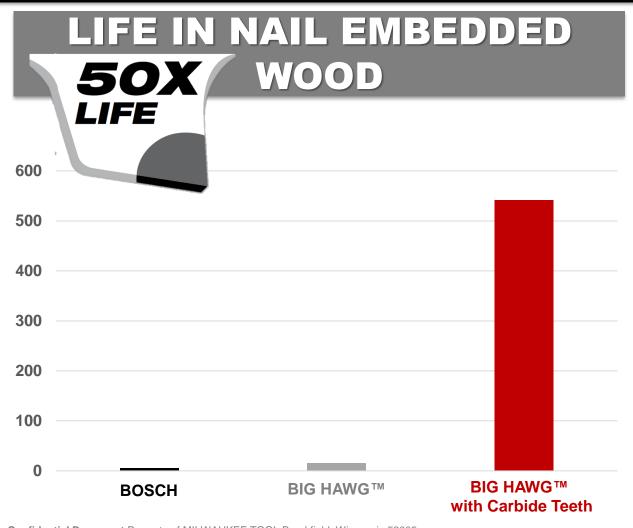

### CUTS 1000 MORE NAILS

# **CUT FASTER** SPEED IN CLEAN WOOD **5X FASTER BI-METAL**

20

10

CUTS 1,000 MORE NAILS.