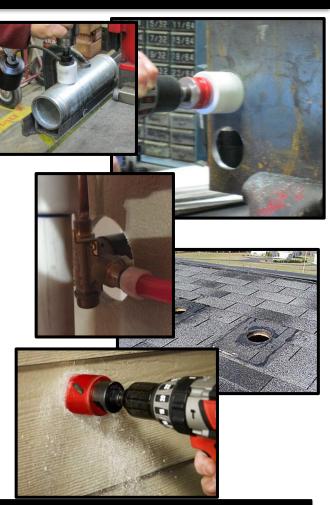

#### HOLES FOR CLEARANCE AND CONNECTIONS:

**APPLICATIONS** 

- Rough-In Electrical
- Pipe & Coupling
- Vent Pipe
- Conduit
- Lighting Installation

- Rough-in Plumbing
- Service Plumbing
- HVAC Service & Installation
- Inspection Hole
- Remodel Clearance

**HOLE DOZER™** with Carbide Teeth will excel in Materials & Applications