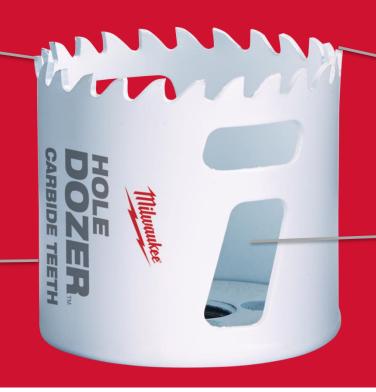

**HOLE DOZER™** with Carbide Teeth will excel in Materials & Applications

#### HOLES FOR CLEARANCE AND CONNECTIONS:

**APPLICATIONS** 

- Rough-In Electrical
- Pipe & Coupling
- Vent Pipe
- Conduit
- Lighting Installation

- Rough-in Plumbing
- Service Plumbing
- HVAC Service & Installation
- Inspection Hole
- Remodel Clearance

## USERS, MATERIALS, & APPLICATIONS

**KEY USERS** 

**MATERIALS** 

- Stainless Steel
- Mild Steel
- Plaster & Lathe
- Fiberglass

- Fiber Cement Siding
- Nail-embedded Wood
- Cement Board
- Roofing Shingles