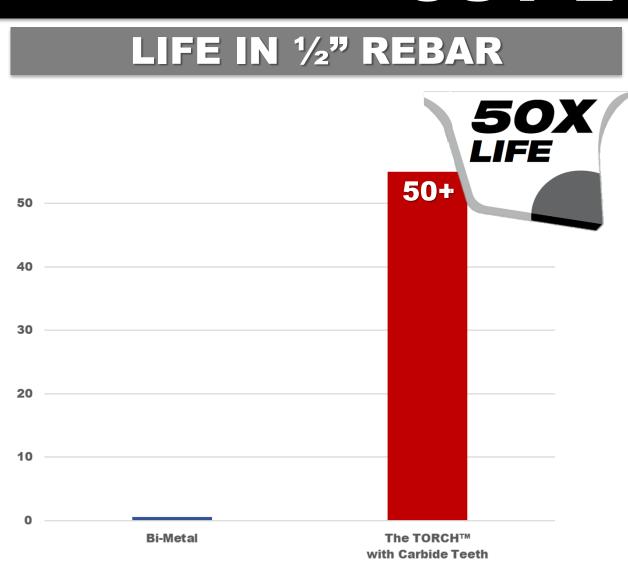

## CUT MORE

30+ CUTS
1/4" ANGLE IRON

10+ CUTS
2" STAINLESS STEEL

125+ CUTS
1" BLACK PIPE

20+ CUTS
4" CAST IRON

300+ CUTS
%" RIGID CONDUIT

50+ CUTS
1/2" REBAR

## CUT LONGER

## CUT MORE

HARD METAL

**ABRASIVES** 

**Stainless** Steel 50+ Cuts

Cement

**Board** 

250+ Cuts

Cast Iron 10+ Cuts