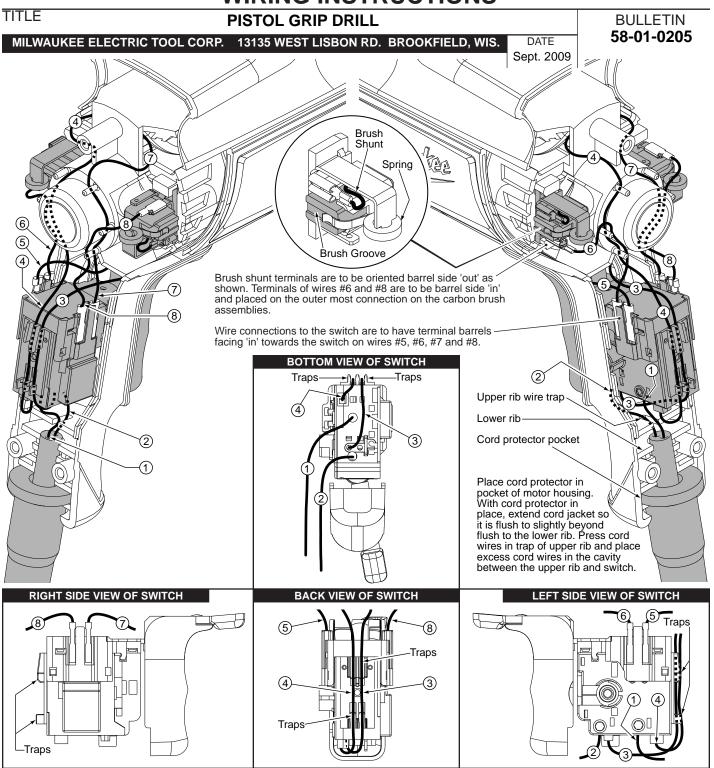

## WIRING INSTRUCTIONS

| WIRING SPECIFICATIONS |               |                       |       |        |                                                                                        |  |  |
|-----------------------|---------------|-----------------------|-------|--------|----------------------------------------------------------------------------------------|--|--|
| Wire<br>No.           | Wire<br>Color | Origin or<br>Part No. | Gauge | Length | Terminals, Connectors and End Wire Preparation                                         |  |  |
| 1                     | Black         | Cord                  |       |        | Connect to '2' on bottom of switch.                                                    |  |  |
| 2                     | White         | Cord                  |       |        | Connect to '1' on bottom of switch.                                                    |  |  |
| 3                     | Red           | Field                 |       |        | Connect to '1a' on bottom of switch.                                                   |  |  |
| 4                     | White         | Field                 |       |        | Connect to '2a' on bottom of switch.                                                   |  |  |
| 5                     | Black         | Field                 |       |        | Connect to '3' on top left of switch.                                                  |  |  |
| 6                     | Black         | 23-94-0455            |       |        | Connect to '5' on top left of switch & bottom outside terminal of left brush assembly. |  |  |
| 7                     | White         | Field                 |       |        | Connect to '4' on top right of switch.                                                 |  |  |
| 8                     | Black         | 23-94-0455            |       |        | Connect to '6' on top right of switch & top outside terminal of right brush assembly.  |  |  |

## NOTE:

All leads must be held to  $\pm 1/8$ ". All lead lengths are before stripping.

| TERMINAL DESCRIPTION  |          |        |  |  |  |  |  |
|-----------------------|----------|--------|--|--|--|--|--|
| Code                  | Part No. | Qnty.  |  |  |  |  |  |
|                       |          |        |  |  |  |  |  |
|                       |          |        |  |  |  |  |  |
|                       |          |        |  |  |  |  |  |
|                       |          |        |  |  |  |  |  |
| CONNECTOR DESCRIPTION |          |        |  |  |  |  |  |
|                       | _        |        |  |  |  |  |  |
|                       |          | Drwg 1 |  |  |  |  |  |