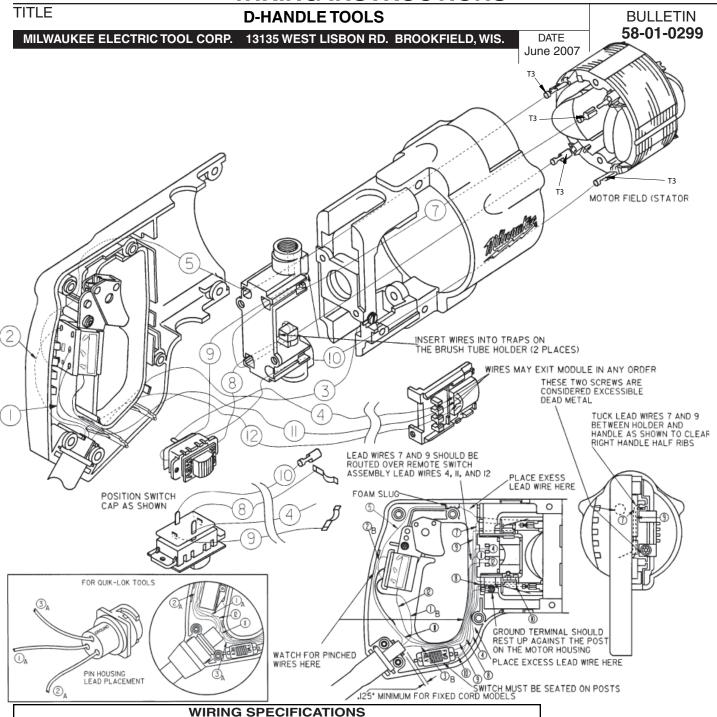

## WIRING INSTRUCTIONS

|                       |               |                       |        | , 1120 111111111111111111111111111111111       |  |  |
|-----------------------|---------------|-----------------------|--------|------------------------------------------------|--|--|
| WIRING SPECIFICATIONS |               |                       |        |                                                |  |  |
| Wire<br>No.           | Wire<br>Color | Origin or<br>Part No. | Length | Terminals, Connectors and End Wire Preparation |  |  |
| 1A                    | White         | Quik-Lok Cord         |        | Part of Pin Housing Assembly                   |  |  |
| 2A                    | Black         | Quik-Lok Cord         |        | Part of Pin Housing Assembly                   |  |  |
| ЗА                    | Green         | Quik-Lok Cord         |        | Part of Pin Housing Assembly                   |  |  |
| 1B                    | White         | Cord                  | 3.25   | Strip .320 and Tin                             |  |  |
| 2B                    | Black         | Cord                  | 3.75   | Strip .320 and Tin                             |  |  |
| 3B                    | Green         | Cord                  | 6.10   | Strip .150 and Crimp, Crimp HT .006 ± .003     |  |  |
| 4                     | Black         |                       |        | Part of Remote Switch Assembly                 |  |  |
| 5                     | White         |                       |        | Lead Assembly L4                               |  |  |
| 7                     | Yellow        |                       |        | Lead Assembly L6                               |  |  |
| 8                     | Black         |                       |        | Part of Remote Switch Assembly                 |  |  |
| 9                     | Black         |                       |        | Part of Remote Switch Assembly                 |  |  |
| 10                    | Red           |                       |        | Part of Remote Switch Assembly                 |  |  |
| 11                    | Black         |                       |        | Part of Remote Switch Assembly                 |  |  |
| 12                    | Black         |                       |        | Part of Remote Switch Assembly                 |  |  |

## NOTE:

All leads must be held to  $\pm$  1/8". All lead lengths are before stripping.

| TERMINAL DESCRIPTION |                                                      |                  |  |  |  |
|----------------------|------------------------------------------------------|------------------|--|--|--|
| Code                 | Code Part No.                                        |                  |  |  |  |
| T1<br>T2<br>T3<br>T4 | 23-74-0896<br>23-74-0410<br>23-74-1060<br>23-74-0900 | 1<br>2<br>4<br>1 |  |  |  |