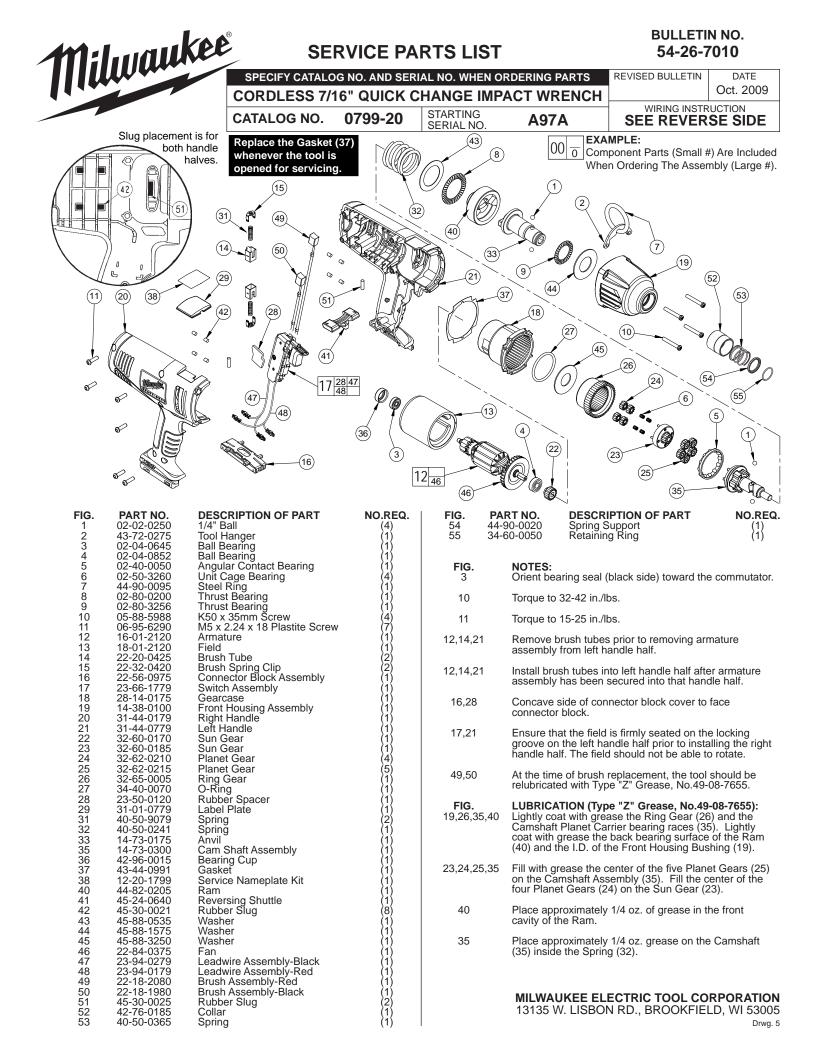

| WIRING SPECIFICATIONS                    |               |                    |        |                                                       | TERM | TERMINAL DESCRIPTION |       |  |
|------------------------------------------|---------------|--------------------|--------|-------------------------------------------------------|------|----------------------|-------|--|
| Wire<br>No.                              | Wire<br>Color | Origin or<br>Gauge | Length | Terminals, Connectors and 1 or 2 End Wire Preparation | Code | Part No.             | Qnty. |  |
| 47                                       | Black         |                    |        | Leadwire assembly - Black                             |      |                      |       |  |
| 48                                       | Red           |                    |        | Leadwire assembly - Red                               |      |                      |       |  |
| 49                                       | Red           | 22-18-2080         |        | Carbon brush assembly - Red                           |      |                      |       |  |
| 50                                       | Black         | 22-18-1980         |        | Carbon brush assembly - Black                         |      |                      |       |  |
| BULK LEAD WIRE - BULLETIN NO. 58-01-0003 |               |                    |        |                                                       |      |                      |       |  |