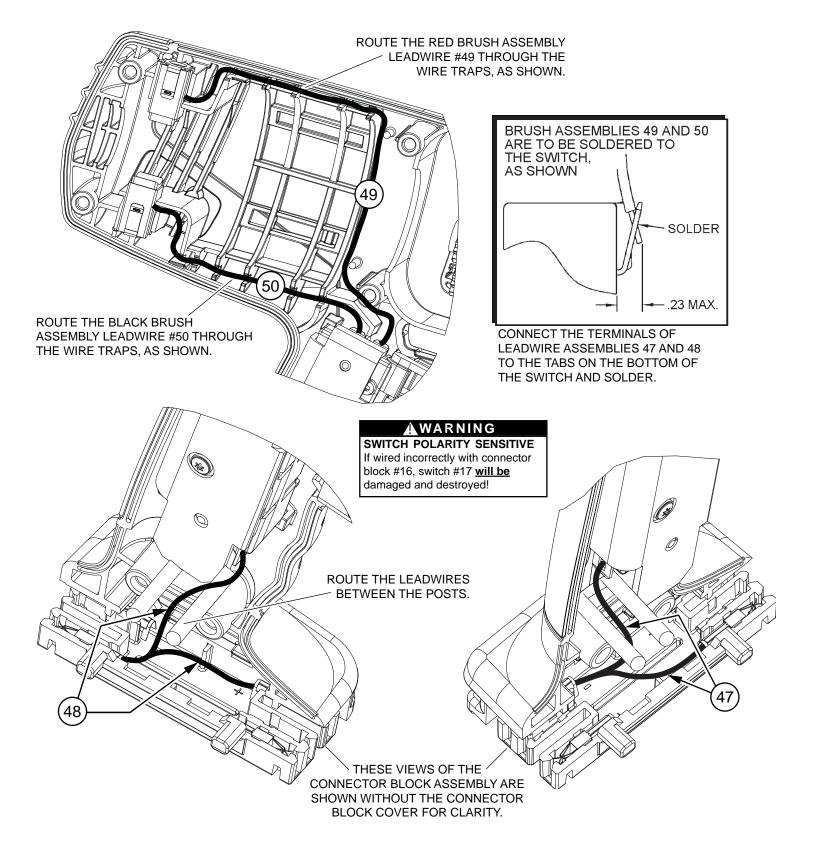

| WIRING SPECIFICATIONS                    |               |                    |        |                                                       | TERM | TERMINAL DESCRIPTION |       |  |
|------------------------------------------|---------------|--------------------|--------|-------------------------------------------------------|------|----------------------|-------|--|
| Wire<br>No.                              | Wire<br>Color | Origin or<br>Gauge | Length | Terminals, Connectors and 1 or 2 End Wire Preparation | Code | Part No.             | Qnty. |  |
| 47                                       | Black         |                    |        | Leadwire assembly - Black                             |      |                      |       |  |
| 48                                       | Red           |                    |        | Leadwire assembly - Red                               |      |                      |       |  |
| 49                                       | Red           | 22-18-2080         |        | Carbon brush assembly - Red                           |      |                      |       |  |
| 50                                       | Black         | 22-18-1980         |        | Carbon brush assembly - Black                         |      |                      |       |  |
| BULK LEAD WIRE - BULLETIN NO. 58-01-0003 |               |                    |        |                                                       |      |                      |       |  |