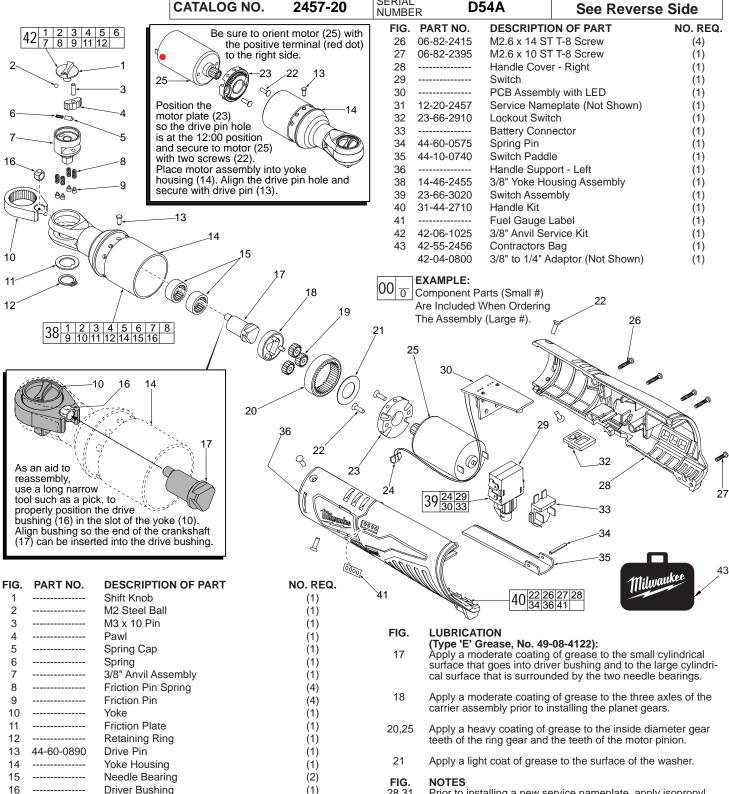

## SERVICE PARTS LIST

Milwaukee SPECIFY CATALOG NO. AND SERIAL NO. WHEN ORDERING PARTS REVISED BULLETIN DATE July 2011 M12 3/8" RATCHET WIRING INSTRUCTION SERIAL

(1)

(1)

(1)

(3)

(1)

(1)

(6)

(1)

(1)

(1)

28.31

34

and allowed to dry.

16

17

18

19

20

21

22

23

24

25

36-17-0300

28-23-0500

32-62-0400

32-65-0350

45-88-2105

05-81-0105

44-66-1240

23-30-0650

Crankshaft

Planet Gear

Ring Gear

Motor Plate

Motor Assembly

Washer

Carrier Assembly

M3 x 10 T-10 Screw

LED Assembly (Component of PCBA)

MILWAUKEE ELECTRIC TOOL CORPORATION 13135 W. LISBON RD., BROOKFIELD, WI 53005

Prior to installing a new service nameplate, apply isopropyl

alcohol to the handle cover with a clean, lint free applicator

Use a similar size tool or pin to remove the spring pin from the handle halves and switch paddle. When reinstalling pin,

align the holes and carefully press or tap the pin in place.

|             | WIRING SPECIFICATIONS                |                       |       |        |                                                |  |  |  |
|-------------|--------------------------------------|-----------------------|-------|--------|------------------------------------------------|--|--|--|
| Wire<br>No. | Wire<br>Color                        | Origin or<br>Part No. | Gauge | Length | Terminals, Connectors and End Wire Preparation |  |  |  |
| 1           | Red                                  | 23-66-3020            |       |        | Component of the Switch Assembly.              |  |  |  |
| 2           | White                                | 23-66-3020            |       |        | Component of the Switch Assembly.              |  |  |  |
| 3           | Red                                  | 23-66-3020            |       |        | Component of the Switch Assembly.              |  |  |  |
| 4           | Black                                | 23-66-3020            |       |        | Component of the Switch Assembly.              |  |  |  |
| 5           | Black                                | 23-66-3020            |       |        | Component of the Switch Assembly.              |  |  |  |
| 6           | White                                | 23-66-3020            |       |        | Component of the Switch Assembly.              |  |  |  |
| 7           | Red                                  | 23-66-3020            |       |        | Component of the Switch Assembly.              |  |  |  |
| 8           | Yellow                               | 23-66-3020            |       |        | Component of the Switch Assembly.              |  |  |  |
| 9           | Blue                                 | 23-66-3020            |       |        | Component of the Switch Assembly.              |  |  |  |
| 10          | Black                                | 23-66-3020            |       |        | Component of the Switch Assembly.              |  |  |  |
| 11          | Grey w/ Red Stripe                   | 23-66-3020            |       |        | Component of the Switch Assembly.              |  |  |  |
| 12          | Grey                                 | 23-66-3020            |       |        | Component of the Switch Assembly.              |  |  |  |
|             |                                      |                       |       |        |                                                |  |  |  |
|             | BULK LEAD WIRE - BULLETIN 58-01-0003 |                       |       |        |                                                |  |  |  |