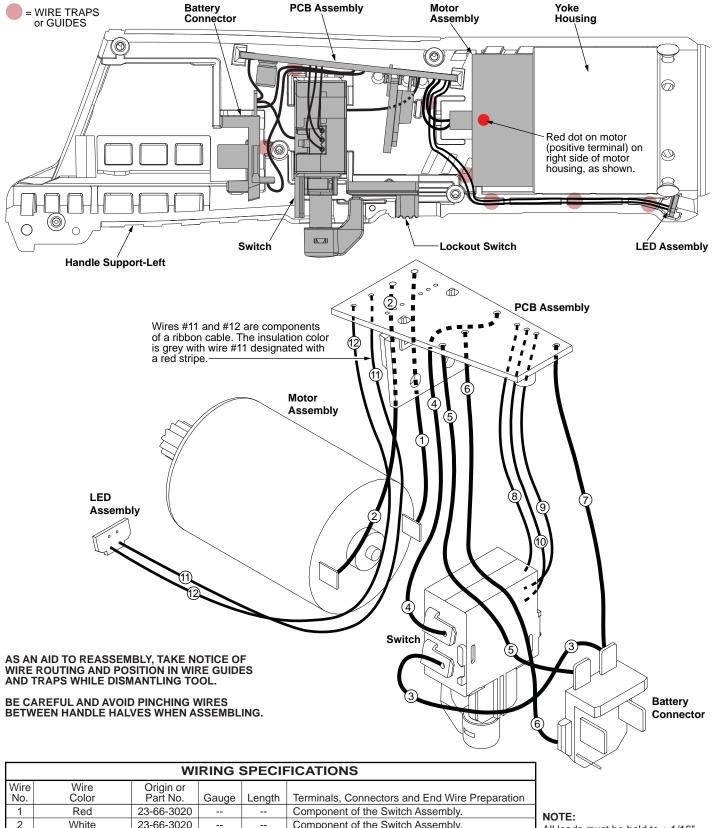

Use a similar size tool or pin to remove the spring pin from the handle halves and switch paddle. When reinstalling pin,

align the holes and carefully press or tap the pin in place.

|             | WIRING SPECIFICATIONS                |                       |       |        |                                                |  |  |  |
|-------------|--------------------------------------|-----------------------|-------|--------|------------------------------------------------|--|--|--|
| Wire<br>No. | Wire<br>Color                        | Origin or<br>Part No. | Gauge | Length | Terminals, Connectors and End Wire Preparation |  |  |  |
| 1           | Red                                  | 23-66-3020            |       |        | Component of the Switch Assembly.              |  |  |  |
| 2           | White                                | 23-66-3020            |       |        | Component of the Switch Assembly.              |  |  |  |
| 3           | Red                                  | 23-66-3020            |       |        | Component of the Switch Assembly.              |  |  |  |
| 4           | Black                                | 23-66-3020            |       |        | Component of the Switch Assembly.              |  |  |  |
| 5           | Black                                | 23-66-3020            |       |        | Component of the Switch Assembly.              |  |  |  |
| 6           | White                                | 23-66-3020            |       |        | Component of the Switch Assembly.              |  |  |  |
| 7           | Red                                  | 23-66-3020            |       |        | Component of the Switch Assembly.              |  |  |  |
| 8           | Yellow                               | 23-66-3020            |       |        | Component of the Switch Assembly.              |  |  |  |
| 9           | Blue                                 | 23-66-3020            |       |        | Component of the Switch Assembly.              |  |  |  |
| 10          | Black                                | 23-66-3020            |       |        | Component of the Switch Assembly.              |  |  |  |
| 11          | Grey w/ Red Stripe                   | 23-66-3020            |       |        | Component of the Switch Assembly.              |  |  |  |
| 12          | Grey                                 | 23-66-3020            |       |        | Component of the Switch Assembly.              |  |  |  |
|             |                                      |                       |       |        |                                                |  |  |  |
|             | BULK LEAD WIRE - BULLETIN 58-01-0003 |                       |       |        |                                                |  |  |  |

All leads must be held to  $\pm$  1/16". All lead lengths are before strip-

| TERMINAL DESCRIPTION  |          |       |  |  |  |  |  |
|-----------------------|----------|-------|--|--|--|--|--|
| Code                  | Part No. | Qnty. |  |  |  |  |  |
|                       |          |       |  |  |  |  |  |
|                       |          |       |  |  |  |  |  |
| CONNECTOR DESCRIPTION |          |       |  |  |  |  |  |
|                       |          |       |  |  |  |  |  |
|                       |          |       |  |  |  |  |  |