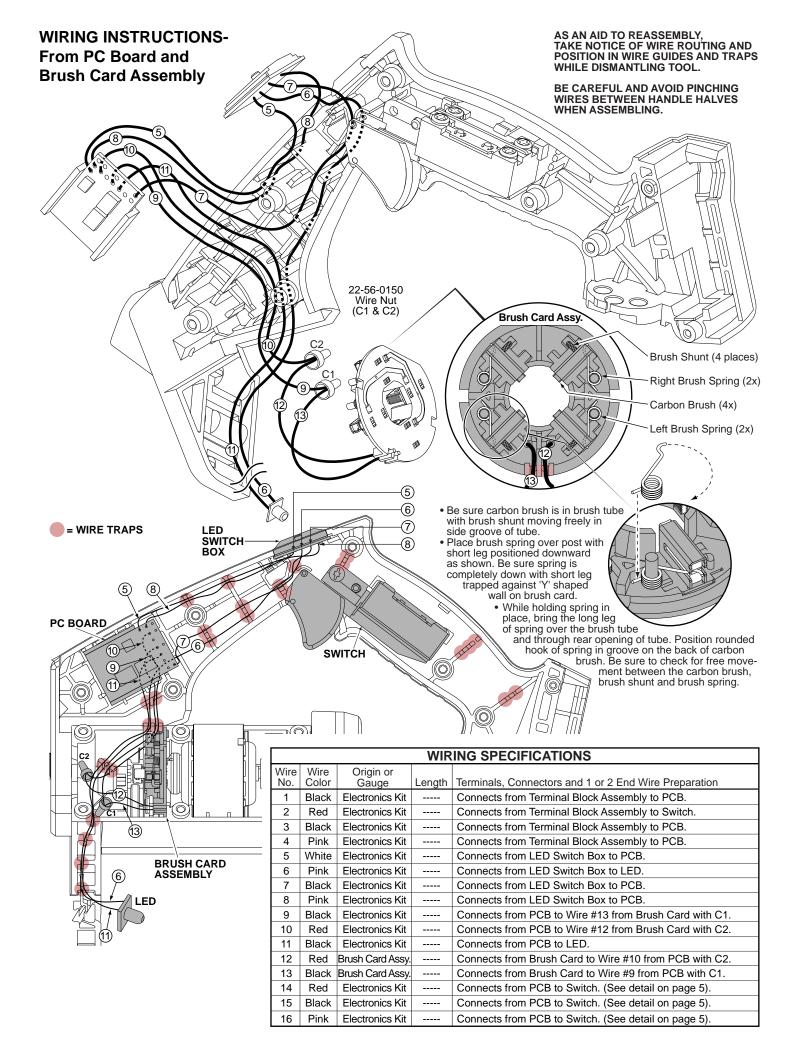

AS AN AID TO REASSEMBLY, TAKE NOTICE OF WIRE ROUTING AND POSITION IN WIRE GUIDES AND TRAPS WHILE DISMANTLING TOOL.

BE CAREFUL AND AVOID PINCHING WIRES BETWEEN HANDLE HALVES WHEN ASSEMBLING.

|             | WIRING SPECIFICATIONS |                    |        |                                                        |  |  |  |
|-------------|-----------------------|--------------------|--------|--------------------------------------------------------|--|--|--|
| Wire<br>No. | Wire<br>Color         | Origin or<br>Gauge | Length | Terminals, Connectors and 1 or 2 End Wire Preparation  |  |  |  |
| 1           | Black                 | Electronics Kit    |        | Connects from Terminal Block Assembly to PCB.          |  |  |  |
| 2           | Red                   | Electronics Kit    |        | Connects from Terminal Block Assembly to Switch.       |  |  |  |
| 3           | Black                 | Electronics Kit    |        | Connects from Terminal Block Assembly to PCB.          |  |  |  |
| 4           | Pink                  | Electronics Kit    |        | Connects from Terminal Block Assembly to PCB.          |  |  |  |
| 5           | White                 | Electronics Kit    |        | Connects from LED Switch Box to PCB.                   |  |  |  |
| 6           | Pink                  | Electronics Kit    |        | Connects from LED Switch Box to LED.                   |  |  |  |
| 7           | Black                 | Electronics Kit    |        | Connects from LED Switch Box to PCB.                   |  |  |  |
| 8           | Pink                  | Electronics Kit    |        | Connects from LED Switch Box to PCB.                   |  |  |  |
| 9           | Black                 | Electronics Kit    |        | Connects from PCB to Wire #13 from Brush Card with C1. |  |  |  |
| 10          | Red                   | Electronics Kit    |        | Connects from PCB to Wire #12 from Brush Card with C2. |  |  |  |
| 11          | Black                 | Electronics Kit    |        | Connects from PCB to LED.                              |  |  |  |
| 12          | Red                   | Brush Card Assy.   |        | Connects from Brush Card to Wire #10 from PCB with C2. |  |  |  |
| 13          | Black                 | Brush Card Assy.   |        | Connects from Brush Card to Wire #9 from PCB with C1.  |  |  |  |
| 14          | Red                   | Electronics Kit    |        | Connects from PCB to Switch. (See detail on page 5).   |  |  |  |
| 15          | Black                 | Electronics Kit    |        | Connects from PCB to Switch. (See detail on page 5).   |  |  |  |
| 16          | Pink                  | Electronics Kit    |        | Connects from PCB to Switch. (See detail on page 5).   |  |  |  |