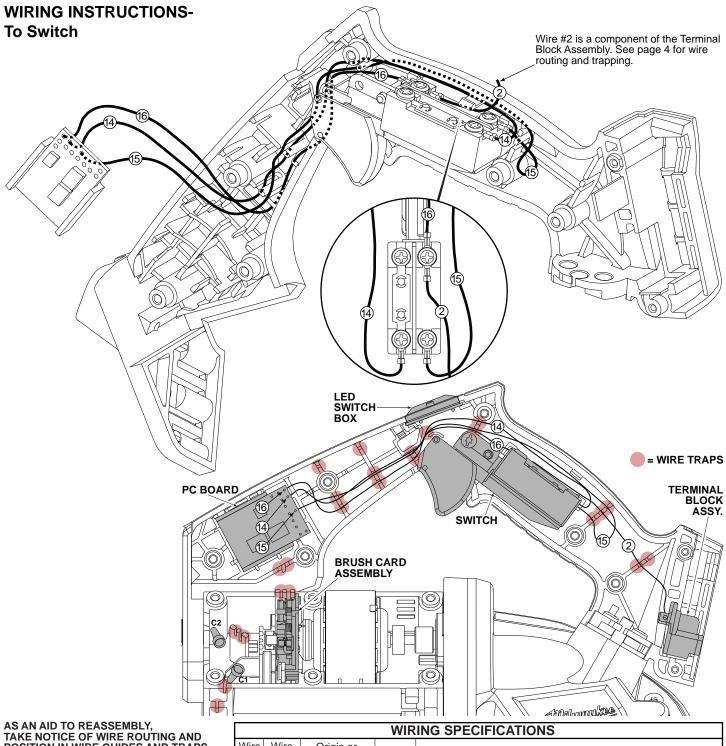

ITEM

of blade tensioning bars: 35.8 ±0.2mm (1-13/32")-

Dimension between inside edges

С

AS AN AID TO REASSEMBLY, TAKE NOTICE OF WIRE ROUTING AND POSITION IN WIRE GUIDES AND TRAPS WHILE DISMANTLING TOOL.

BE CAREFUL AND AVOID PINCHING WIRES BETWEEN HANDLE HALVES WHEN ASSEMBLING.

|             | WIRING SPECIFICATIONS |                    |        |                                                        |  |  |  |
|-------------|-----------------------|--------------------|--------|--------------------------------------------------------|--|--|--|
| Wire<br>No. | Wire<br>Color         | Origin or<br>Gauge | Length | Terminals, Connectors and 1 or 2 End Wire Preparation  |  |  |  |
| 1           | Black                 | Electronics Kit    |        | Connects from Terminal Block Assembly to PCB.          |  |  |  |
| 2           | Red                   | Electronics Kit    |        | Connects from Terminal Block Assembly to Switch.       |  |  |  |
| 3           | Black                 | Electronics Kit    |        | Connects from Terminal Block Assembly to PCB.          |  |  |  |
| 4           | Pink                  | Electronics Kit    |        | Connects from Terminal Block Assembly to PCB.          |  |  |  |
| 5           | White                 | Electronics Kit    |        | Connects from LED Switch Box to PCB.                   |  |  |  |
| 6           | Pink                  | Electronics Kit    |        | Connects from LED Switch Box to LED.                   |  |  |  |
| 7           | Black                 | Electronics Kit    |        | Connects from LED Switch Box to PCB.                   |  |  |  |
| 8           | Pink                  | Electronics Kit    |        | Connects from LED Switch Box to PCB.                   |  |  |  |
| 9           | Black                 | Electronics Kit    |        | Connects from PCB to Wire #13 from Brush Card with C1. |  |  |  |
| 10          | Red                   | Electronics Kit    |        | Connects from PCB to Wire #12 from Brush Card with C2. |  |  |  |
| 11          | Black                 | Electronics Kit    |        | Connects from PCB to LED.                              |  |  |  |
| 12          | Red                   | Brush Card Assy.   |        | Connects from Brush Card to Wire #10 from PCB with C2. |  |  |  |
| 13          | Black                 | Brush Card Assy.   |        | Connects from Brush Card to Wire #9 from PCB with C1.  |  |  |  |
| 14          | Red                   | Electronics Kit    |        | Connects from PCB to Switch. (See detail on page 5).   |  |  |  |
| 15          | Black                 | Electronics Kit    |        | Connects from PCB to Switch. (See detail on page 5).   |  |  |  |
| 16          | Pink                  | Electronics Kit    |        | Connects from PCB to Switch. (See detail on page 5).   |  |  |  |