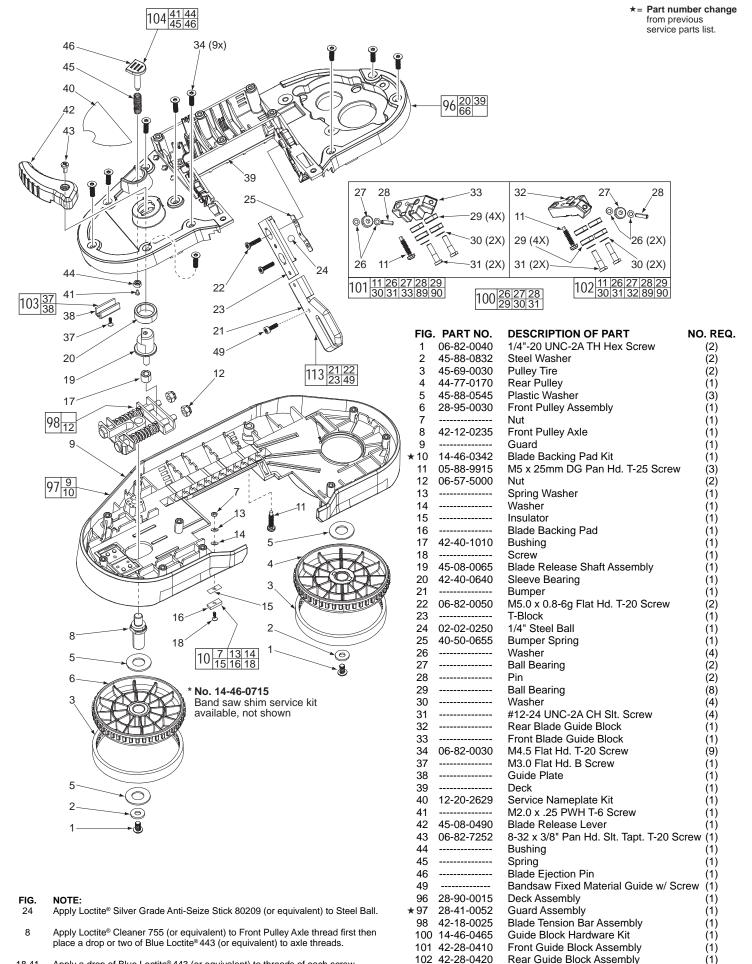

103 44-66-0325

104 44-60-0240

113 42-38-0010

Guide Plate Kit

**Bumper Assembly** 

Blade Ejection Shaft Kit

(1)

(1)

(1)

18,41 Apply a drop of Blue Loctite® 443 (or equivalent) to threads of each screw.

9,38 Apply Loctite<sup>®</sup> C5-A Copper Anti-Seize (or equivalent) to metal insert in Guard and to Guide Plate. Approximately .1g for each part.

ITEM

of blade tensioning bars: 35.8 ±0.2mm (1-13/32")-

Dimension between inside edges

С

AS AN AID TO REASSEMBLY, TAKE NOTICE OF WIRE ROUTING AND POSITION IN WIRE GUIDES AND TRAPS WHILE DISMANTLING TOOL.

BE CAREFUL AND AVOID PINCHING WIRES BETWEEN HANDLE HALVES WHEN ASSEMBLING.