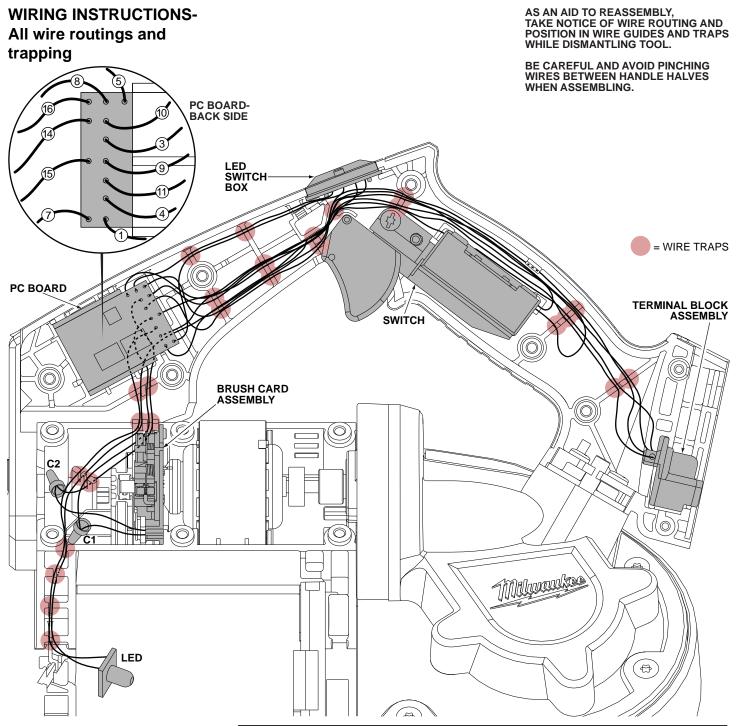

|             | WIRING SPECIFICATIONS |                    |        |                                                        |  |  |  |
|-------------|-----------------------|--------------------|--------|--------------------------------------------------------|--|--|--|
| Wire<br>No. | Wire<br>Color         | Origin or<br>Gauge | Length | Terminals, Connectors and 1 or 2 End Wire Preparation  |  |  |  |
| 1           | Black                 | Electronics Kit    |        | Connects from Terminal Block Assembly to PCB.          |  |  |  |
| 2           | Red                   | Electronics Kit    |        | Connects from Terminal Block Assembly to Switch.       |  |  |  |
| 3           | Black                 | Electronics Kit    |        | Connects from Terminal Block Assembly to PCB.          |  |  |  |
| 4           | Pink                  | Electronics Kit    |        | Connects from Terminal Block Assembly to PCB.          |  |  |  |
| 5           | White                 | Electronics Kit    |        | Connects from LED Switch Box to PCB.                   |  |  |  |
| 6           | Pink                  | Electronics Kit    |        | Connects from LED Switch Box to LED.                   |  |  |  |
| 7           | Black                 | Electronics Kit    |        | Connects from LED Switch Box to PCB.                   |  |  |  |
| 8           | Pink                  | Electronics Kit    |        | Connects from LED Switch Box to PCB.                   |  |  |  |
| 9           | Black                 | Electronics Kit    |        | Connects from PCB to Wire #13 from Brush Card with C1. |  |  |  |
| 10          | Red                   | Electronics Kit    |        | Connects from PCB to Wire #12 from Brush Card with C2. |  |  |  |
| 11          | Black                 | Electronics Kit    |        | Connects from PCB to LED.                              |  |  |  |
| 12          | Red                   | Brush Card Assy.   |        | Connects from Brush Card to Wire #10 from PCB with C2. |  |  |  |
| 13          | Black                 | Brush Card Assy.   |        | Connects from Brush Card to Wire #9 from PCB with C1.  |  |  |  |
| 14          | Red                   | Electronics Kit    |        | Connects from PCB to Switch. (See detail on page 5).   |  |  |  |
| 15          | Black                 | Electronics Kit    |        | Connects from PCB to Switch. (See detail on page 5).   |  |  |  |
| 16          | Pink                  | Electronics Kit    |        | Connects from PCB to Switch. (See detail on page 5).   |  |  |  |