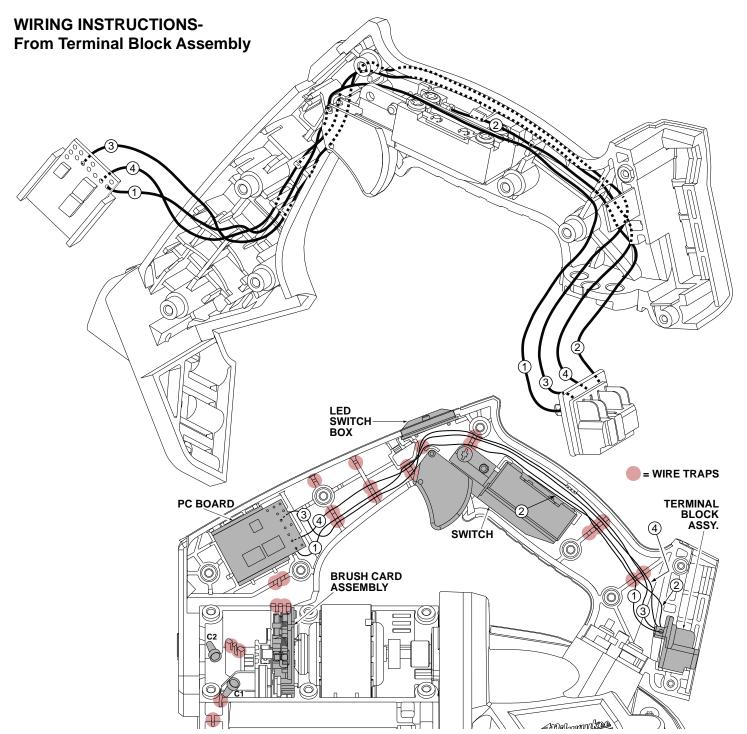

ITEM

of blade tensioning bars: 35.8 ±0.2mm (1-13/32")-

Dimension between inside edges

С

AS AN AID TO REASSEMBLY, TAKE NOTICE OF WIRE ROUTING AND POSITION IN WIRE GUIDES AND TRAPS WHILE DISMANTLING TOOL.

BE CAREFUL AND AVOID PINCHING WIRES BETWEEN HANDLE HALVES WHEN ASSEMBLING.

AS AN AID TO REASSEMBLY, TAKE NOTICE OF WIRE ROUTING AND POSITION IN WIRE GUIDES AND TRAPS WHILE DISMANTLING TOOL.

BE CAREFUL AND AVOID PINCHING WIRES BETWEEN HANDLE HALVES WHEN ASSEMBLING.

|             | WIRING SPECIFICATIONS |                    |        |                                                        |  |  |  |
|-------------|-----------------------|--------------------|--------|--------------------------------------------------------|--|--|--|
| Wire<br>No. | Wire<br>Color         | Origin or<br>Gauge | Length | Terminals, Connectors and 1 or 2 End Wire Preparation  |  |  |  |
| 1           | Black                 | Electronics Kit    |        | Connects from Terminal Block Assembly to PCB.          |  |  |  |
| 2           | Red                   | Electronics Kit    |        | Connects from Terminal Block Assembly to Switch.       |  |  |  |
| 3           | Black                 | Electronics Kit    |        | Connects from Terminal Block Assembly to PCB.          |  |  |  |
| 4           | Pink                  | Electronics Kit    |        | Connects from Terminal Block Assembly to PCB.          |  |  |  |
| 5           | White                 | Electronics Kit    |        | Connects from LED Switch Box to PCB.                   |  |  |  |
| 6           | Pink                  | Electronics Kit    |        | Connects from LED Switch Box to LED.                   |  |  |  |
| 7           | Black                 | Electronics Kit    |        | Connects from LED Switch Box to PCB.                   |  |  |  |
| 8           | Pink                  | Electronics Kit    |        | Connects from LED Switch Box to PCB.                   |  |  |  |
| 9           | Black                 | Electronics Kit    |        | Connects from PCB to Wire #13 from Brush Card with C1. |  |  |  |
| 10          | Red                   | Electronics Kit    |        | Connects from PCB to Wire #12 from Brush Card with C2. |  |  |  |
| 11          | Black                 | Electronics Kit    |        | Connects from PCB to LED.                              |  |  |  |
| 12          | Red                   | Brush Card Assy.   |        | Connects from Brush Card to Wire #10 from PCB with C2. |  |  |  |
| 13          | Black                 | Brush Card Assy.   |        | Connects from Brush Card to Wire #9 from PCB with C1.  |  |  |  |
| 14          | Red                   | Electronics Kit    |        | Connects from PCB to Switch. (See detail on page 5).   |  |  |  |
| 15          | Black                 | Electronics Kit    |        | Connects from PCB to Switch. (See detail on page 5).   |  |  |  |
| 16          | Pink                  | Electronics Kit    |        | Connects from PCB to Switch. (See detail on page 5).   |  |  |  |