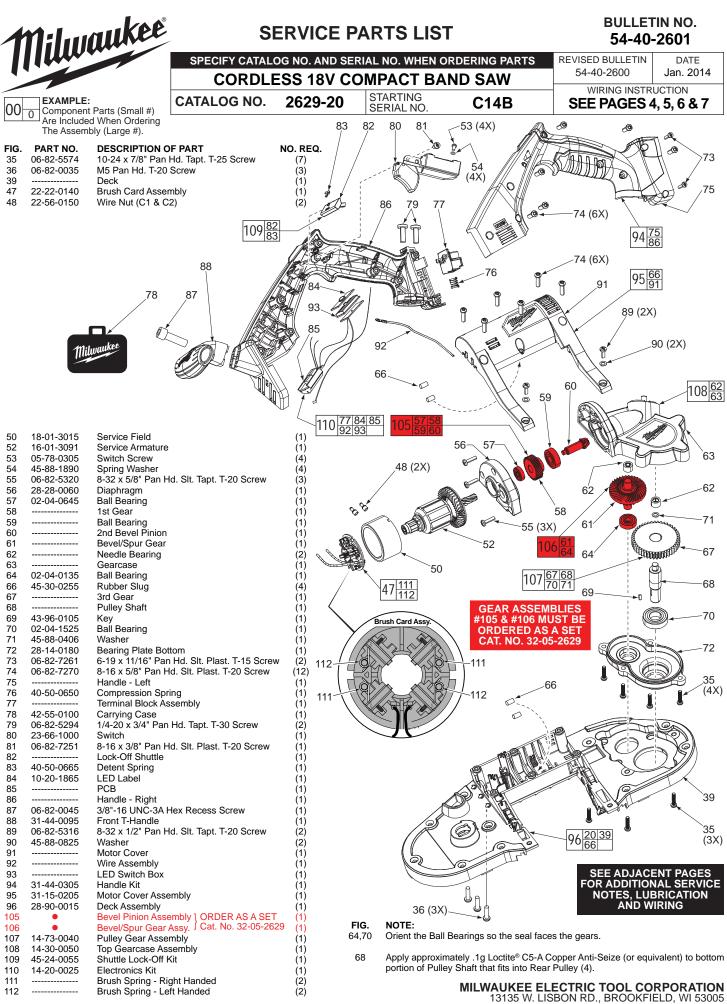

103 44-66-0325

104 44-60-0240

113 42-38-0010

Guide Plate Kit

**Bumper Assembly** 

Blade Ejection Shaft Kit

(1)

(1)

(1)

18,41 Apply a drop of Blue Loctite® 443 (or equivalent) to threads of each screw.

9,38 Apply Loctite<sup>®</sup> C5-A Copper Anti-Seize (or equivalent) to metal insert in Guard and to Guide Plate. Approximately .1g for each part.