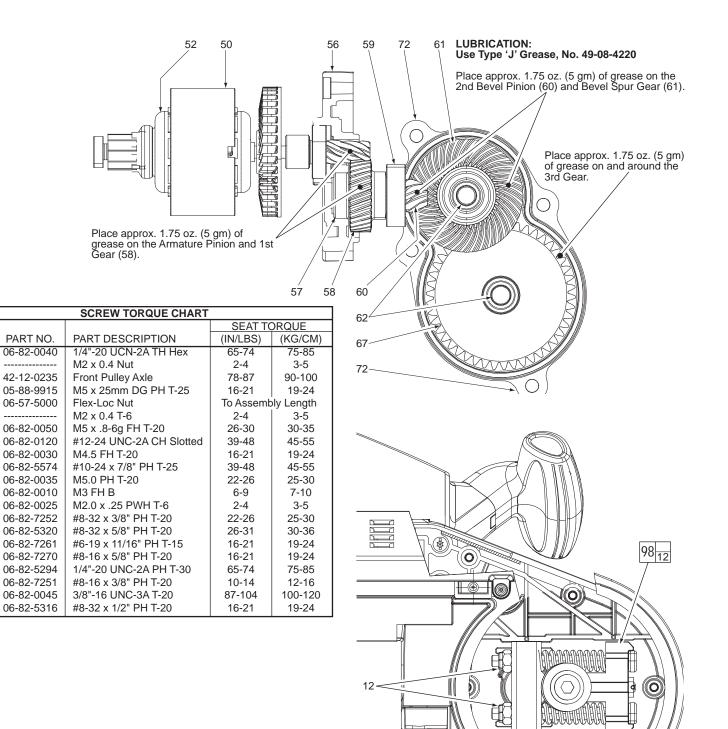

103 44-66-0325

104 44-60-0240

113 42-38-0010

Guide Plate Kit

**Bumper Assembly** 

Blade Ejection Shaft Kit

(1)

(1)

(1)

18,41 Apply a drop of Blue Loctite® 443 (or equivalent) to threads of each screw.

9,38 Apply Loctite<sup>®</sup> C5-A Copper Anti-Seize (or equivalent) to metal insert in Guard and to Guide Plate. Approximately .1g for each part.



ITEM

of blade tensioning bars: 35.8 ±0.2mm (1-13/32")-

Dimension between inside edges

С



AS AN AID TO REASSEMBLY, TAKE NOTICE OF WIRE ROUTING AND POSITION IN WIRE GUIDES AND TRAPS WHILE DISMANTLING TOOL.

BE CAREFUL AND AVOID PINCHING WIRES BETWEEN HANDLE HALVES WHEN ASSEMBLING.

|             | WIRING SPECIFICATIONS |                    |        |                                                        |  |  |  |
|-------------|-----------------------|--------------------|--------|--------------------------------------------------------|--|--|--|
| Wire<br>No. | Wire<br>Color         | Origin or<br>Gauge | Length | Terminals, Connectors and 1 or 2 End Wire Preparation  |  |  |  |
| 1           | Black                 | Electronics Kit    |        | Connects from Terminal Block Assem