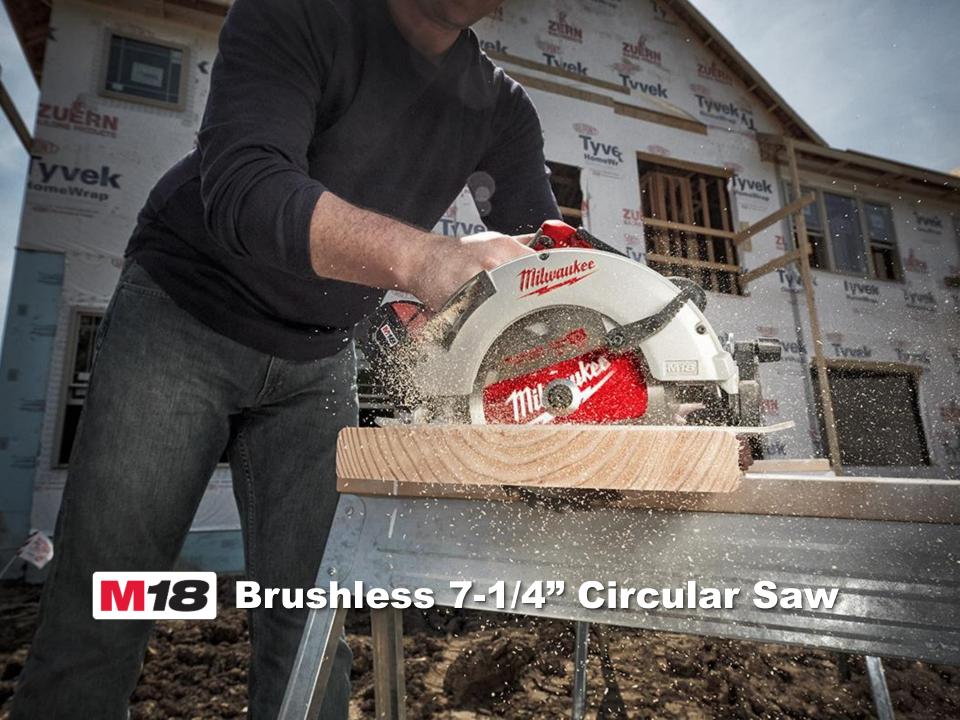

#### Power

 Milwaukee built brushless motor creates more power than brushed motors

Deliver 5,000 RPM of smooth, powerful cutting

#### Run-Time

- More efficient use of energy
- Up to 350 cuts in 2x4 on a 5.0ah pack
- Compatible with all M18 batteries

#### Corded Capacity

- Common blade size easy to find blades
- Greater capacity than most AC saws
  - 2-1/2" depth of cut @ 90°
  - 1-7/8" depth of cut @ 45°

#### Durability

- No wearable parts in the motor results in longer life
- REDLINK electronics protection
- Magnesium upper and lower guard
- High grade aluminum shoe for accurate cuts

**Users & Applications** 

### **Milwaukee Solutions**

Brushless Motor delivers up to 30% more power

5,000 RPM delivers fast, smooth cutting

Milwaukee Built Brushless Motor

Up to 350 Cuts per Charge

**Brushless Motor + Redlithium XC5.0** 

#### 7-1/4" Blade

Increased cutting capacity over brushed most brushed and AC saws

**Brushless Motor** 

Increased power and efficiency over brushed motors