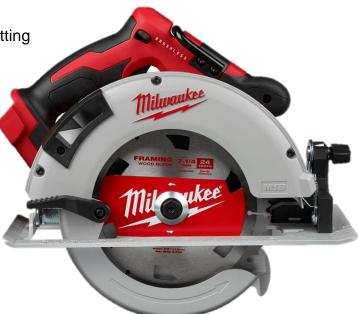

#### Corded Capacity

- Common blade size easy to find blades
- Greater capacity than most AC saws
  - 2-1/2" depth of cut @ 90°
  - 1-7/8" depth of cut @ 45°

Magnesium Guards Aluminum Shoe

#### **REDLINK Intelligence**

Communication between battery and motor for maximum power and efficiency

#### M18 Redlithium XC5.0

Deliver up to 350 cuts per charge on a single battery

#### **Vac Adaptor Port**

Easily connect a vac adaptor to manage dust during cuts

#### 7-1/4" Blade

Increased cutting capacity over brushed most brushed and AC saws

**Brushless Motor** 

Increased power and efficiency over brushed motors

#### **Magnesium Guards**

Superior durability from drops and abuse

| June                        | July                           | Aug                  | Sept | Oct | Nov | Dec | Jan                                       |
|-----------------------------|--------------------------------|----------------------|------|-----|-----|-----|-------------------------------------------|
| 2731<br>Stops<br>Shipping   |                                |                      |      |     |     |     |                                           |
|                             | New FUEL Kits Launch           |                      |      |     |     |     |                                           |
|                             |                                |                      | 7/2  |     |     |     |                                           |
|                             | Brushless Launch 7/19          |                      |      |     |     |     |                                           |
|                             |                                |                      |      |     |     |     | FUEL<br>Bare<br>Tools<br>Launch<br>1/1/19 |
| Confidential Document Prope | rty of MILWAUKEE TOOL Brookfie | eld, Wisconsin 53005 |      | l   |     |     | ı                                         |